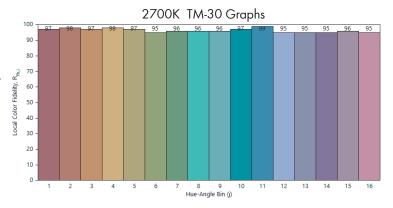

### **Technical data**

Nominal power: 2.2 W Operating voltage: 5 VDC

Nonimal flux (full brightness): 190 LM

Typical CRI: 97 RA R9:95 Charging time: 3 Hours

Service time: 15 Hours with full brightness

Dimming range: 5-100% Defalut brightness: 100 % Battery capacity: 5,000 mAH Lamp shade material: Aluminum Charging dock: USB type C

#### **Technical data**

Nominal power: 2.2 W Operating voltage: 5 VDC

Nonimal flux (full brightness): 190 LM

Typical CRI: 97 RA R9:95 Charging time: 3 Hours

SService time: 15 Hours with full brightness

Dimming range: 5-100% Defalut brightness: 100 % Battery capacity: 5,000 mAH Lamp shade material: Aluminum Charging dock: USB type C

#### **Technical data**

Nominal power: 2.2 W Operating voltage: 5 VDC

Nonimal flux (full brightness): 190 LM

Typical CRI: 97 RA R9:95 Charging time: 3 Hours

Service time: 15 Hours with full brightness

Dimming range: 5-100% Defalut brightness: 100 % Battery capacity: 5,000 mAH Lamp shade material: Aluminum Charging dock: USB type C