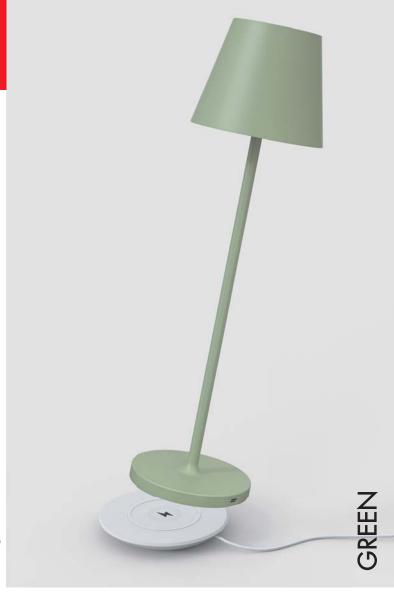

#### Charging by wireless charger:

Put your CALIDA WIRELESS on the wireless charger. The indicator light will turn to green when battery being fully charged. The wireless charger suitbale for various mobiles which support wireless charging function.