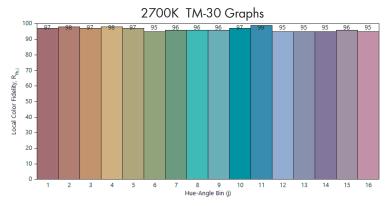

### **Technical data**

Nominal power: 2.2 W Operating voltage: 5 VDC

Nonimal flux (full brightness): 190 LM

Typical CRI: 97 RA R9:95 Charging time: 3 Hours

Service time: 15 Hours with full brightness

Dimming range: 5-100% Defalut brightness: 100 % Battery capacity: 5,000 mAH Lamp shade material: Aluminum Charging dock: USB type C