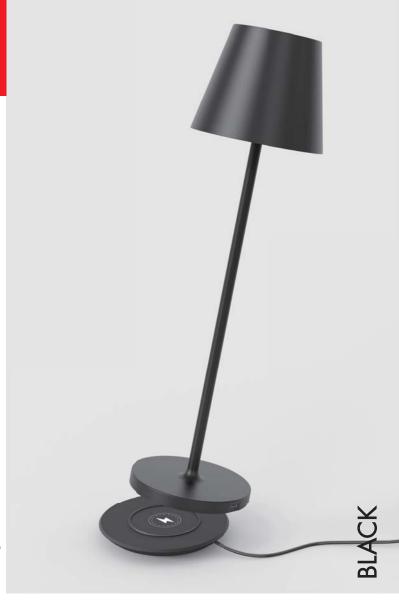

1 M type C cable inlauded in package

Turn on your CALIDA WIRELESS by slightly touching the  $\boldsymbol{U}$  on the top of the lamp shade.

Touch the **U** again to turn off the lamp.

Dimming: keeping touching the  $\boldsymbol{\upsilon}$  for at least 3 seconds to

#### Charging by wireless charger:

Put your CALIDA WIRELESS on the wireless charger. The indicator light will turn to green when battery being fully charged. The wireless charger suitbale for various mobiles which support wireless charging function.