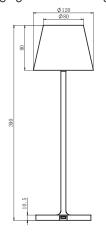

to turn off the lamp.

Dimming: keeping touching the  $oldsymbol{0}$  for at least 3 seconds to

dim the brightness up or down.

#### **Charging by USB:**

Please charge your CALIDA WIRELESS when the indicator light on the lamp base turns to red which indicates low battery capacity. The indicator light will turn to green when bettery being fully charged.

#### Charging by wireless charger:

Put your CALIDA WIRELESS on the wireless charger. The indicator light will turn to green when battery being fully charged. The wireless charger suitbale for various mobiles which support wireless charging function.

The USB type C dock is water proof, however, please keep the product away from wet locations while charging to avoid damage.

- 5V 2A power adapter (IP 20)
- 10W ireless Charger (IP 20)











The product contains Li-on batteries inside. Please keep it away from fire, strong vibration, exposure to direct sunshine or any improper use. Please keep the wireless charger away from high humidity environment.

### **Technical data**

Nominal power: 2.2 W Operating voltage: 5 VDC

Nonimal flux (full brightness): 190 LM

Typical CRI: 97 RA R9:95 Charging time: 3 Hours

Service time: 15 Hours with full brightness

Dimming range: 5-100% Defalut brightness: 100 % Battery capacity: 5,000 mAH Lamp shade material: Aluminum Charging dock: USB type C

Working temperature: -20°C ~ 35°C

Safety class: III SELV

Ingress protection rating: IP 54

Safety standard: CE Over charge protection: Yes Over discharge protection: Yes Low battery indicator light: Yes Wireless charging function: Yes

1