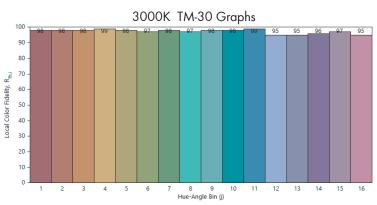

### **Technical data**

Nominal power: 2.2 W Operating voltage: 5 VDC

Nonimal flux (full brightness): 190 LM

Typical CRI: 97 RA R9:95 Charging time: 3 Hours

Service time: 15 Hours with full brightness

Dimming range: 5-100% Defalut brightness: 100 % Battery capacity: 5,000 mAH Lamp shade material: Aluminum Charging dock: USB type C

#### **Technical data**

Nominal power: 2.2 W Operating voltage: 5 VDC

Nonimal flux (full brightness): 190 LM

Typical CRI: 97 RA R9:95 Charging time: 3 Hours

SService time: 15 Hours with full brightness

Dimming range: 5-100% Defalut brightness: 100 % Battery capacity: 5,000 mAH Lamp shade material: Aluminum Charging dock: USB type C

#### **Technical data**

Nominal power: 2.2 W Operating voltage: 5 VDC

Nonimal flux (full brightness): 190 LM

Typical CRI: 97 RA R9:95 Charging time: 3 Hours

Service time: 15 Hours with full brightness

Dimming range: 5-100% Defalut brightness: 100 % Battery capacity: 5,000 mAH Lamp shade material: Aluminum Charging dock: USB type C