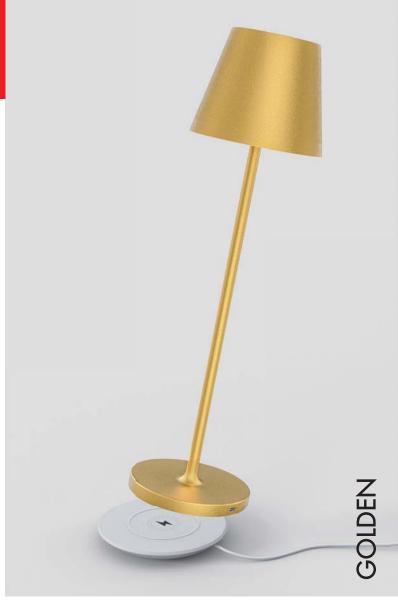

#### Charging by wireless charger:

Put your CALIDA WIRELESS on the wireless charger. The indicator light will turn to green when battery being fully charged. The wireless charger suitbale for various mobiles which support wireless charging function.