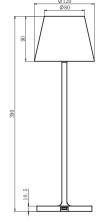

to turn off the lamp.

Dimming: keeping touching the  $oldsymbol{0}$  for at least 3 seconds to

dim the brightness up or down.

#### **Charging by USB:**

Please charge your CALIDA WIRELESS when the indicator light on the lamp base turns to red which indicates low battery capacity. The indicator light will turn to green when bettery being fully charged.

#### Charging by wireless charger:

Put your CALIDA WIRELESS on the wireless charger. The indicator light will turn to green when battery being fully charged. The wireless charger suitbale for various mobiles which support wireless charging function.

The USB type C dock is water proof, however, please keep the product away from wet locations while charging to avoid damage.

- 5V 2A power adapter (IP 20)
- 10W ireless Charger (IP 20)











The product contains Li-on batteries inside. Please keep it away from fire, strong vibration, exposure to direct sunshine or any improper use. Please keep the wireless charger away from high humidity environment.

#### **Technical data**

Nominal power: 2.2 W Operating voltage: 5 VDC

Nonimal flux (full brightness): 190 LM

Typical CRI: 97 RA R9:95 Charging time: 3 Hours

Service time: 15 Hours with full brightness

Dimming range: 5-100% Defalut brightness: 100 % Battery capacity: 5,000 mAH Lamp shade material: Aluminum Charging dock: USB type C

Working temperature: -20°C ~ 35°C

Safety class: III SELV

Ingress protection rating: IP 54

Safety standard: CE Over charge protection: Yes Over discharge protection: Yes Low battery indicator light: Yes Wireless charging function: Yes

1