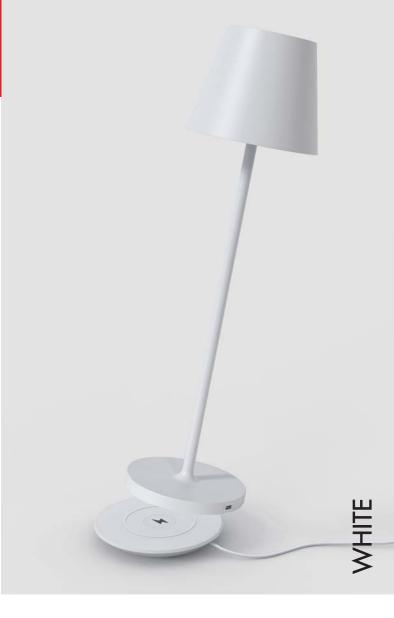

#### Charging by wireless charger:

Put your CALIDA WIRELESS on the wireless charger. The indicator light will turn to green when battery being fully charged. The wireless charger suitbale for various mobiles which support wireless charging function.