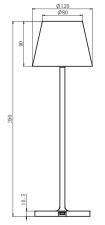

n to turn off the lamp.

Dimming: keeping touching the  $oldsymbol{0}$  for at least 3 seconds to

dim the brightness up or down.

### **Charging by USB:**

Please charge your CALIDA WIRELESS when the indicator light on the lamp base turns to red which indicates low battery capacity. The indicator light will turn to green when bettery being fully charged.

#### Charging by wireless charger:

Put your CALIDA WIRELESS on the wireless charger. The indicator light will turn to green when battery being fully charged. The wireless charger suitbale for various mobiles which support wireless charging function.

The USB type C dock is water proof, however, please keep the product away from wet locations while charging to avoid damage.

- 5V 2A power adapter (IP 20)
- 10W ireless Charger (IP 20)











The product contains Li-on batteries inside. Please keep it away from fire, strong vibration, exposure to direct sunshine or any improper use. Please keep the wireless charger away from high humidity environment.

#### **Technical data**

Nominal power: 2.2 W Operating voltage: 5 VDC

Nonimal flux (full brightness): 190 LM

Typical CRI: 97 RA R9:95 Charging time: 3 Hours

SService time: 15 Hours with full brightness

Dimming range: 5-100% Defalut brightness: 100 % Battery capacity: 5,000 mAH Lamp shade material: Aluminum Charging dock: USB type C

Working temperature: -20°C ~ 35°C

Safety class: III SELV

Ingress protection rating: IP 54

Safety standard: CE
Over charge protection: Yes
Over discharge protection: Yes
Low battery indicator light: Yes
Wireless charging function: Yes