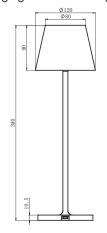

### **Technical data**

Nominal power: 2.2 W Operating voltage: 5 VDC

Nonimal flux (full brightness): 190 LM

Typical CRI: 97 RA R9:95 Charging time: 3 Hours

Service time: 15 Hours with full brightness

Dimming range: 5-100% Defalut brightness: 100 % Battery capacity: 5,000 mAH Lamp shade material: Aluminum Charging dock: USB type C

Working temperature: -20°C ~ 35°C

Safety class: III SELV

Ingress protection rating: IP 54

Safety standard: CE
Over charge protection: Yes
Over discharge protection: Yes
Low battery indicator light: Yes
Wireless charging function: Yes