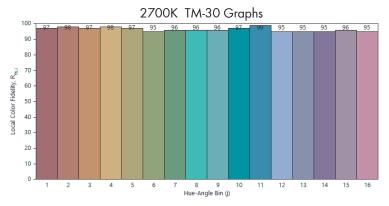

### **Technical data**

Nominal power: 2.2 W Operating voltage: 5 VDC

Nonimal flux (full brightness): 190 LM

Typical CRI: 97 RA R9:95 Charging time: 3 Hours

Service time: 15 Hours with full brightness

Dimming range: 5-100% Defalut brightness: 100 % Battery capacity: 5,000 mAH Lamp shade material: Aluminum Charging dock: USB type C

#### **Technical data**

Nominal power: 2.2 W Operating voltage: 5 VDC

Nonimal flux (full brightness): 190 LM

Typical CRI: 97 RA R9:95 Charging time: 3 Hours

SService time: 15 Hours with full brightness

Dimming range: 5-100% Defalut brightness: 100 % Battery capacity: 5,000 mAH Lamp shade material: Aluminum Charging dock: USB type C

#### **Technical data**

Nominal power: 2.2 W Operating voltage: 5 VDC

Nonimal flux (full brightness): 190 LM

Typical CRI: 97 RA R9:95 Charging time: 3 Hours

Service time: 15 Hours with full brightness

Dimming range: 5-100% Defalut brightness: 100 % Battery capacity: 5,000 mAH Lamp shade material: Aluminum Charging dock: USB type C