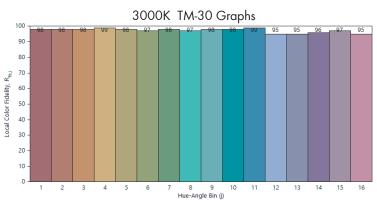

### **Technical data**

Nominal power: 2.2 W Operating voltage: 5 VDC

Nonimal flux (full brightness): 190 LM

Typical CRI: 97 RA R9:95 Charging time: 3 Hours

Service time: 15 Hours with full brightness

Dimming range: 5-100% Defalut brightness: 100 % Battery capacity: 5,000 mAH Lamp shade material: Aluminum Charging dock: USB type C

#### **Technical data**

Nominal power: 2.2 W Operating voltage: 5 VDC

Nonimal flux (full brightness): 190 LM

Typical CRI: 97 RA R9:95 Charging time: 3 Hours

SService time: 15 Hours with full brightness

Dimming range: 5-100% Defalut brightness: 100 % Battery capacity: 5,000 mAH Lamp shade material: Aluminum Charging dock: USB type C

#### **Technical data**

Nominal power: 2.2 W Operating voltage: 5 VDC

Nonimal flux (full brightness): 190 LM

Typical CRI: 97 RA R9:95 Charging time: 3 Hours

Service time: 15 Hours with full brightness

Dimming range: 5-100% Defalut brightness: 100 % Battery capacity: 5,000 mAH Lamp shade material: Aluminum Charging dock: USB type C