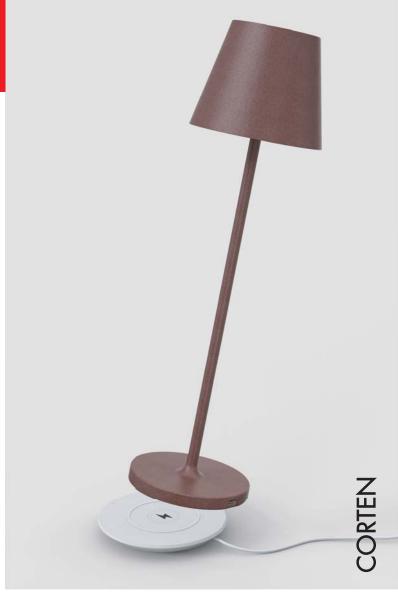

### **Technical data**

Nominal power: 2.2 W Operating voltage: 5 VDC

Nonimal flux (full brightness): 190 LM

Typical CRI: 97 RA R9:95 Charging time: 3 Hours

Service time: 15 Hours with full brightness

Dimming range: 5-100% Defalut brightness: 100 % Battery capacity: 5,000 mAH Lamp shade material: Aluminum Charging dock: USB type C

#### **Technical data**

Nominal power: 2.2 W Operating voltage: 5 VDC

Nonimal flux (full brightness): 190 LM

Typical CRI: 97 RA R9:95 Charging time: 3 Hours

SService time: 15 Hours with full brightness

Dimming range: 5-100% Defalut brightness: 100 % Battery capacity: 5,000 mAH Lamp shade material: Aluminum Charging dock: USB type C

#### **Technical data**

Nominal power: 2.2 W Operating voltage: 5 VDC

Nonimal flux (full brightness): 190 LM

Typical CRI: 97 RA R9:95 Charging time: 3 Hours

Service time: 15 Hours with full brightness

Dimming range: 5-100% Defalut brightness: 100 % Battery capacity: 5,000 mAH Lamp shade material: Aluminum Charging dock: USB type C