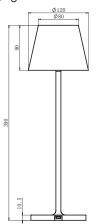

### **Technical data**

Nominal power: 2.2 W Operating voltage: 5 VDC

Nonimal flux (full brightness): 190 LM

Typical CRI: 97 RA R9:95 Charging time: 3 Hours

Service time: 15 Hours with full brightness

Dimming range: 5-100% Defalut brightness: 100 % Battery capacity: 5,000 mAH Lamp shade material: Aluminum Charging dock: USB type C

#### **Technical data**

Nominal power: 2.2 W Operating voltage: 5 VDC

Nonimal flux (full brightness): 190 LM

Typical CRI: 97 RA R9:95 Charging time: 3 Hours

SService time: 15 Hours with full brightness

Dimming range: 5-100% Defalut brightness: 100 % Battery capacity: 5,000 mAH Lamp shade material: Aluminum Charging dock: USB type C

#### **Technical data**

Nominal power: 2.2 W Operating voltage: 5 VDC

Nonimal flux (full brightness): 190 LM

Typical CRI: 97 RA R9:95 Charging time: 3 Hours

Service time: 15 Hours with full brightness

Dimming range: 5-100% Defalut brightness: 100 % Battery capacity: 5,000 mAH Lamp shade material: Aluminum Charging dock: USB type C