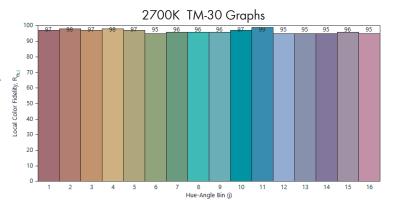

### **Technical data**

Nominal power: 2.2 W Operating voltage: 5 VDC

Nonimal flux (full brightness): 190 LM

Typical CRI: 97 RA R9:95 Charging time: 3 Hours

Service time: 15 Hours with full brightness

Dimming range: 5-100% Defalut brightness: 100 % Battery capacity: 5,000 mAH Lamp shade material: Aluminum Charging dock: USB type C

#### **Technical data**

Nominal power: 2.2 W Operating voltage: 5 VDC

Nonimal flux (full brightness): 190 LM

Typical CRI: 97 RA R9:95 Charging time: 3 Hours

SService time: 15 Hours with full brightness

Dimming range: 5-100% Defalut brightness: 100 % Battery capacity: 5,000 mAH Lamp shade material: Aluminum Charging dock: USB type C

#### **Technical data**

Nominal power: 2.2 W Operating voltage: 5 VDC

Nonimal flux (full brightness): 190 LM

Typical CRI: 97 RA R9:95 Charging time: 3 Hours

Service time: 15 Hours with full brightness

Dimming range: 5-100% Defalut brightness: 100 % Battery capacity: 5,000 mAH Lamp shade material: Aluminum Charging dock: USB type C